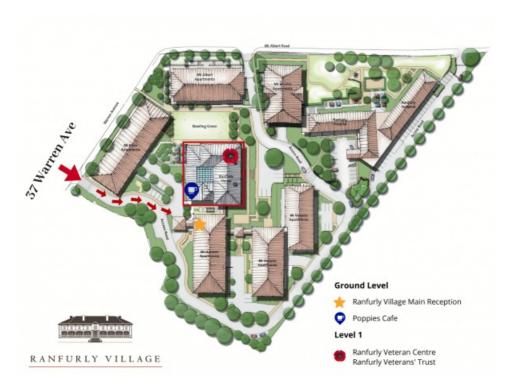

## **Address**

**Submit** 

Ranfurly Veterans' Trust 37 Warren Avenue Three Kings

## Auckland 1042

Ranfurly Site Map

Last Modified: 24 April 2023